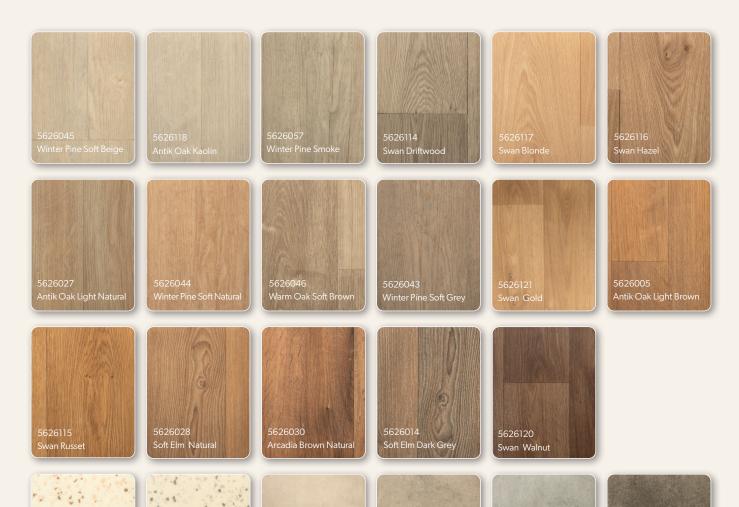

## Jacobsen® Heterogeneous Vinyl

5626052

Kiruma Black Grey

5626104

Terrazzo Matera Graphite

5626105

Terrazzo Matera Clay

- NZ Building Code E3 Acceptable solution
- Resistant to daily wear and tear
- Low VOC emissions